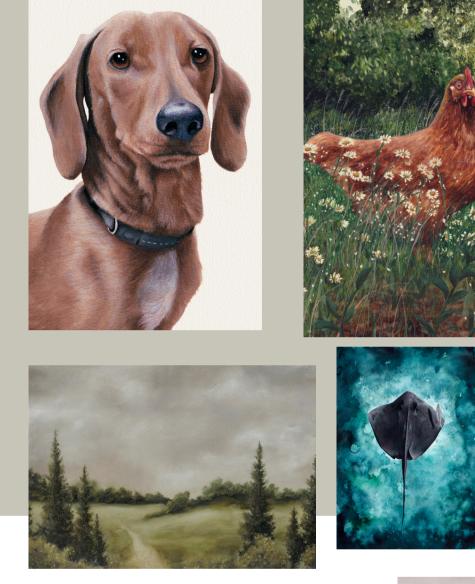

t included in above prices



THE FLORA COLLECTION | SERVICES & PRICING GUIDE 04/03/2025



For this package, the detail is the key. These come in sizes ranging from A5 to A4.

This is created using watercolour on 300 GSM paper and can be turned into a card OR you can just have it as a frameable painting!

## Package 4 Watercolour Portraits

This is a great gift to give to a newly wed couple to capture that perfect day!

| ITEM                     | PRICE  |
|--------------------------|--------|
| A4 (210 $\times$ 297 mm) | R1 700 |
| A5 (148 × 210 mm)        | R1200  |

Prices above are a general indication and are subject to change based on your specific commission. Prices may be increased or decreased, and will be discussed with you. Shipping not included in above prices



## Gallery











THE FLORA COLLECTION | SERVICES & PRICING GUIDE 04/03/2025